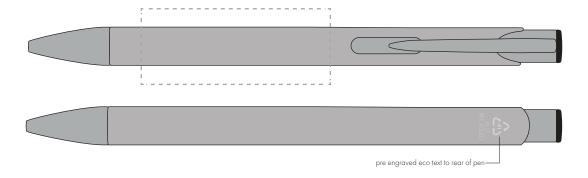

## **PANTONE REFERENCE(S)**

Engrave

ARTWORK SCALE 100% Rotary Engrave Area: 50mm x 20mm

Product Image for visualisation - colours may vary

## The dashed line is to demonstrate print area and will not appear on your printed item