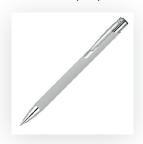

Product and Artwork Proof MOLE- MATE BALL PEN

Your Ref: Quantity: Product Code: TPC982001
Our Ref: Version: 1 Product Colour: SILVER

## **PANTONE REFERENCE(S)**

Engrave

ARTWORK SCALE 100% Rotary Engrave Area: 50mm x 20mm

Product Image for visualisation - colours may vary